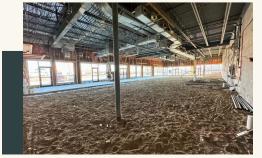

## **Property Details**

- 6,500 square feet available, ranging from 3,000- 6,500
- \$23 per square foot per year
- NNN Lease
- Estimated CAM rate of \$3.75 per square foot per year

The space will be delivered with:

- Electric Panel in place
- Concrete Floors poured
- HVAC Systems Installed based on standard building code for suite size with one trunk of ducting
- Demising Walls
- Sprinkler System in place, if needed