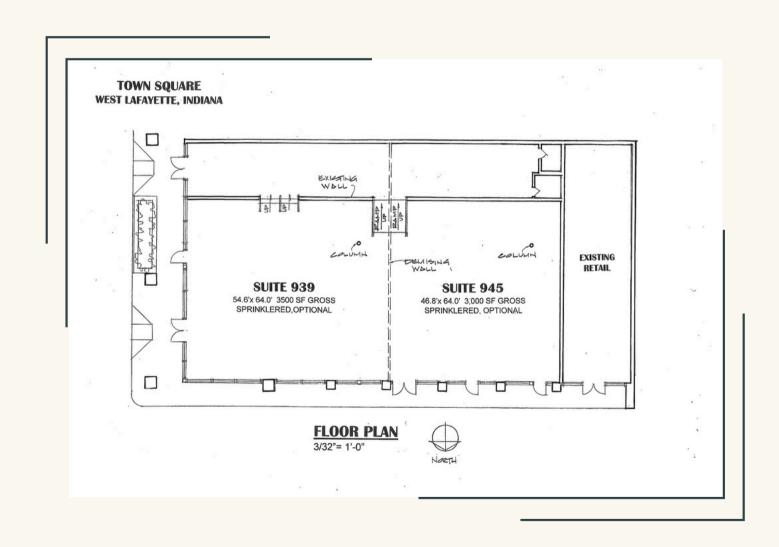

## **Property Details**

- 6,500 square feet available, ranging from 3,000- 6,500
- \$23 per square foot per year
- NNN Lease
- Estimated CAM rate of \$3.75 per square foot per year

The space will be delivered with:

- Electric Panel in place
- Concrete Floors poured
- HVAC Systems Installed based on standard building code for suite size with one trunk of ducting
- Demising Walls
- Sprinkler System in place, if needed