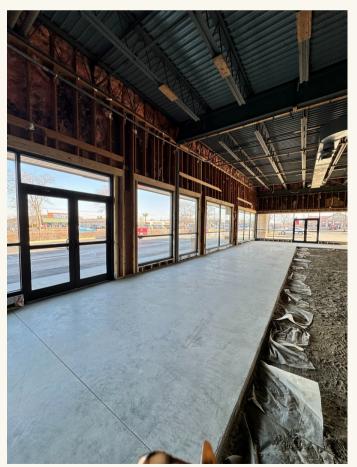

## **Property Details**

- 6,500 square feet available, ranging from 3,000- 6,500
- \$23 per square foot per year
- NNN Lease
- Estimated CAM rate of \$3.75 per square foot per year

The space will be delivered with:

- Electric Panel in place
- Concrete Floors poured
- HVAC Systems Installed based on standard building code for suite size with one trunk of ducting
- Demising Walls
- Sprinkler System in place, if needed